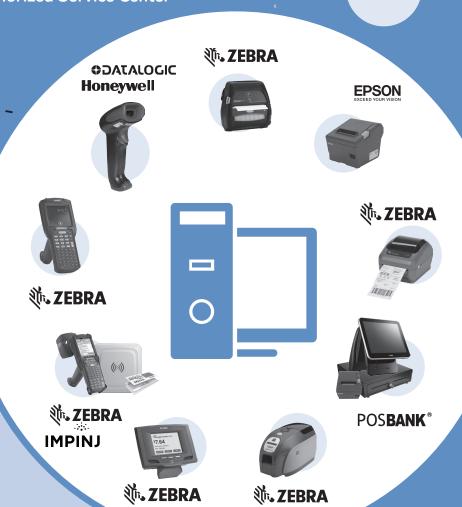

# **Hardware Products**

We guarantee that our customers always get the cutting-edge technology for the most competitive price to gain their satisfaction and allow them to scale in their businesses. The goal is to ensure that we provide the right type of hardware for every case in order to automate processes and eliminate errors.

#### **Barcode Scanners**

We provide all types of scanning and reading technologies to help you serve your everyday customers better

#### **Handheld PDA Devices**

Handheld technology that extends organizational knowledge into the field, instantly and accurately

#### **Barcode Printers**

Victory Arch has barcode printers for every business size and print volumes to help improve data management and increase productivity

## **POS & Peripherals**

Enhance your customer experience through optimizing cashier functions with our POS machines and peripherals

## **Receipt Printers**

We have a family consisting of best-selling point-of-sale receipt printers leading the industry in easy-to-use features, fast printing speeds and superior reliability